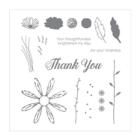

**Daisy Delight** Photopolymer Stamp Set -143669

Price: \$17.00

**Old Olive Classic** Stampin' Pad -126953

Price: \$6.50

**Basic Black Archival Stampin'** Pad - 140931

Price: \$7.00

Whisper White 8-1/2" X 11" Cardstock -100730