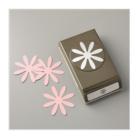

Price: \$11.00

**Daffodil Delight** 1/4" Double-Stitched Ribbon -144116

Price: \$7.00

Circle Of Spring **Photopolymer** Stamp Set -138964

Price: \$16.00

Daisy Punch -143713

Price: \$18.00

Stampin' Trimmer -126889