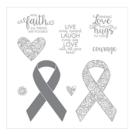

Price: \$9.75

Peekaboo Peach 8-1/2" X 11" Cardstock -

141417

Price: \$8.00

Lemon Lime Twist Classic Stampin' Pad - 144086

Price: \$6.50

Ribbon Of Courage Clear-Mount Stamp Set -143855

Price: \$19.00