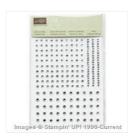

Naturally Eclectic Designer Series Paper - 144185

Price: \$11.00

Flourishing Phrases Clear-Mount Stamp Set -141534

Price: \$37.00

Rhinestone Basic Jewels - 119246

Price: \$5.00

Stampin' Trimmer - 126889

Price: \$30.00