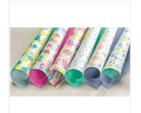

Naturally Eclectic Designer Series Paper - 144185

Price: \$11.00

Flourishing Phrases Clear-Mount Stamp Set -141534

Price: \$37.00

Rhinestone Basic Jewels - 119246

Price: \$5.00

Stampin' Trimmer - 126889

Price: \$30.00