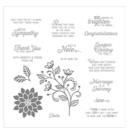

Naturally Eclectic Designer Series Paper - 144185

Price: \$11.00

Flourishing Phrases Clear-Mount Stamp Set -141534

Price: \$37.00

Rhinestone Basic Jewels - 119246

Price: \$5.00

Stampin' Trimmer - 126889

Price: \$30.00