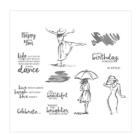

Price: \$10.00

Shimmery White 8-1/2" X 11" Cardstock -101910

Price: \$10.00

Beautiful You Clear-Mount Stamp Set -143637

Price: \$28.00

Beautiful You Wood-Mount Stamp Set -143004

Price: \$39.00

Basic Black Archival Stampin' Pad - 140931