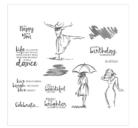

Price: \$10.00

Shimmery White 8-1/2" X 11" Cardstock -101910

Price: \$10.00

Beautiful You Clear-Mount Stamp Set -143637

Price: \$28.00

Beautiful You Wood-Mount Stamp Set -143004

Price: \$39.00

Basic Black Archival Stampin' Pad - 140931