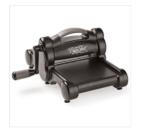

Stitched Shapes Dies - 145372

Price: \$30.00

**Layering Circles** Dies - 141705

Price: \$35.00

Whisper White 5/8" (1.6 Cm) Flax Ribbon - 148764

Price: \$7.00

Big Shot - 143263

Price: \$110.00