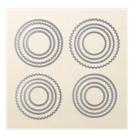

Stitched Shapes Dies - 145372

Price: \$30.00

**Layering Circles** Dies - 141705

Price: \$35.00

Whisper White 5/8" (1.6 Cm) Flax Ribbon - 148764

Price: \$7.00

Big Shot - 143263

Price: \$110.00