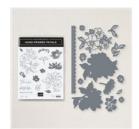

vanilla\_girl75@yahoo.com https://itsastampthing-vicki.blogspot.com/

Hand-Penned Petals Bundle (English) - 155492

Price: \$46.75

True Love Designer Series Paper - 154281

Price: \$11.50

Basic White 8-1/2" X 11" Cardstock -159276