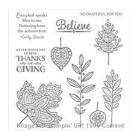

## Supply List

Lighthearted Leaves Photopolymer Stamp Set -139712

Price: \$26.00

Early Espresso 8-1/2" X 11" Cardstock -119686

Price: \$10.00

Whisper White 8-1/2" X 11" Cardstock -100730

Price: \$9.75

Early Espresso Classic Stampin' Pad - 126974