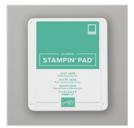

**Sale: \$3.20** Price: \$8.00

Just Jade Classic Stampin' Pad -153115

Price: \$7.50

Basic White 8-1/2" X 11" Cardstock -159276

Price: \$10.50

Basic White 8-1/2" X 11" Thick Cardstock -159229

Price: \$9.00