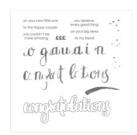

okmoochele@gmail.com www.thecowwhispererscreativecards.com

Amazing Congratulations Photopolymer Stamp Set -145938

Price: \$21.00

Picture Perfect
Party 6" X 6" (15.2
X 15.2 Cm)
Designer Series
Paper - 145559