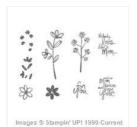

Mother's Love Wood Stamp Set -138838

Price: \$41.95

Mother's Love Clear Stamp Set -138841

Price: \$30.95

Mother's Love **Photopolymer** Stamp Set -137170

Price: \$24.95

Blushing Bride 8-1/2" X 11" Cardstock -131198