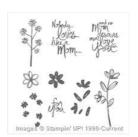

Mother's Love Wood Stamp Set -138838

Price: \$41.95

Mother's Love Clear Stamp Set -138841

Price: \$30.95

Mother's Love **Photopolymer** Stamp Set -137170

Price: \$24.95

Blushing Bride 8-1/2" X 11" Cardstock -131198