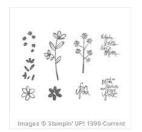

Mother's Love Wood Stamp Set -138838

Price: \$41.95

Mother's Love Clear Stamp Set -138841

Price: \$30.95

Mother's Love **Photopolymer** Stamp Set -137170

Price: \$24.95

Blushing Bride 8-1/2" X 11" Cardstock -131198