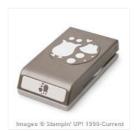

Price: \$7.00

Wisteria Wonder 1/2" Seam Binding Ribbon - 134572

Price: \$7.00

Owl Builder Punch - 118074

Price: \$18.00

Pearl Basic Jewels - 119247

Price: \$5.00