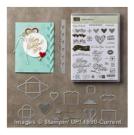

stampyourworid@gmail.com buckeyeinklings.com

Sealed With Love Photopolymer Bundle - 144705

Price: \$45.75

Teeny Tiny Wishes Wood-Mount Stamp Set -128748

Price: \$37.00

Pansy Punch - 130698

Price: \$16.00

Stitched Shapes Dies - 145372