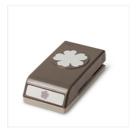

stampyourworid@gmail.com buckeyeinklings.com

Sealed With Love Photopolymer Bundle - 144705

Price: \$45.75

Teeny Tiny Wishes Wood-Mount Stamp Set -128748

Price: \$37.00

Pansy Punch - 130698

Price: \$16.00

Stitched Shapes Dies - 145372