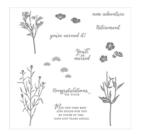

Wild About Flowers Photopolymer Stamp Set -138728

Price: \$21.00

Teeny Tiny Wishes Wood-Mount Stamp Set -128748

Price: \$37.00

Hardwood Wood-Mount Stamp -133032

Price: \$20.00

Calypso Coral 8-1/2" X 11" Cardstock -122925