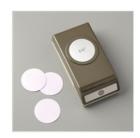

Stampin' Trimmer -126889

Price: \$30.00

100

1-3/4" (4.4 Cm) Circle Punch -119850

Price: \$23.00

1-1/2" (3.8 Cm) Circle Punch -138299

Price: \$16.00