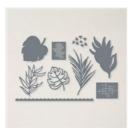

**Sale: \$4.00** Price: \$10.00

Faux Sea Glass Shapes - 158139

**Sale: \$3.20** Price: \$8.00

White 3/4" (1.9 Cm) Frayed Ribbon - 158138

**Sale: \$3.00** Price: \$7.50

Ornate Frames Dies - 150664

**Sale: \$27.20** Price: \$34.00