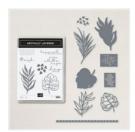

jennifer@jennifercotton.com www.StampTherapist.com

Artfully Layered Bundle (English) -157761

Price: \$53.00

Artfully Layered Cling Stamp Set (English) - 157752

Price: \$24.00

Tropical Layers Dies - 157760

Sale: \$17.50