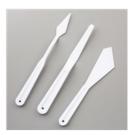

Price: \$10.25

Fabulous Flamingo Photopolymer Stamp Set -143758

Price: \$27.00

Whisper White 8-1/2" X 11" Thick Cardstock -140272

Price: \$11.25

Embossing Paste - 141979

Price: \$11.00

Palette Knives - 142808