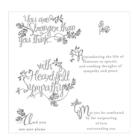

## Supply List

Heartfelt Sympathy Photopolymer Stamp Set -138764

Price: \$17.00

Pear Pizzazz 8-1/2" X 11" Cardstock -131201

Price: \$9.25

Blushing Bride 8-1/2" X 11" Cardstock -131198

Price: \$9.25

Whisper White 8-1/2" X 11" Cardstock -100730