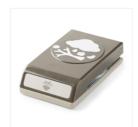

Price: \$6.50

Night Of Navy Classic Stampin' Pad - 126970

Price: \$6.50

Tree Builder Punch - 138295

Price: \$18.00

1/8" (3.2 Mm) Circle Punch -134365

Price: \$9.00

Stampin' Dimensionals -104430