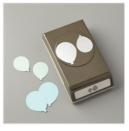

Price: \$15.00

Balloon Bouquet Punch - 140609

Price: \$18.00

Classic Label Punch - 141491

Price: \$18.00

Calypso Coral 8-1/2" X 11" Cardstock -122925

Price: \$10.00

Calypso Coral Classic Stampin' Pad - 126983