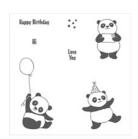

stampwithtammy@gmail.com http://tammyfite.stampinup.net

Party Pandas Clear-Mount Stamp Set -147221

Price: \$0.00

Bubbles & Fizz Designer Series Paper - 147244

Price: \$0.00

Myths & Magic Glimmer Paper 6" X 6" (15.2 X 15.2 Cm) - 145601