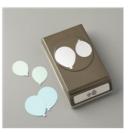

Price: \$4.50

Balloon Bouquet Punch - 140609

Price: \$18.00

Urban Underground Designer Washi Tape - 142787

Price: \$5.00

3/8" (1 Cm) Glitter Ribbon Combo Pack - 142015

Price: \$6.00

Basic Black Solid Baker's Twine -141682