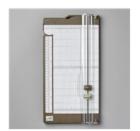

Price: \$11.50

Inked Botanicals 6" X 6" (15.2 X 15.2 Cm) Designer Series Paper -161157

Sale: \$10.00 Price: \$12.50

Paper Trimmer - 152392

Price: \$28.00

Multipurpose Liquid Glue -110755

Price: \$6.00