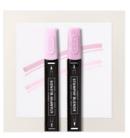

Bird'S Eye View Photopolymer Stamp Set -161436

Price: \$20.00

Tuxedo Black Memento Ink Pad -132708

Price: \$8.00

Bubble Bath Stampin' Blends Combo Pack -161675

Price: \$11.00

Calypso Coral Stampin' Blends Markers Combo Pack - 144045

Price: \$9.00

Soft Sea Foam Stampin' Blends Combo Pack -154902

Price: \$11.00

Basic White 8-1/2" X 11" Cardstock -159276

Price: \$13.00

Basic Black 8-1/2" X 11" Cardstock -121045

Price: \$11.50

Boho Blue 8-1/2" X 11" Cardstock -161724