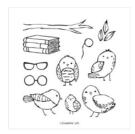

Bird'S Eye View Photopolymer Stamp Set -161436

Price: \$20.00

Tuxedo Black Memento Ink Pad -132708

Price: \$8.00

Bubble Bath Stampin' Blends Combo Pack -161675

Price: \$11.00

Calypso Coral Stampin' Blends Markers Combo Pack - 144045