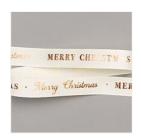

<u>cindeewilkinson@comcast.net</u> <u>www.justspongeit.com</u>

Beautiful Boughs Dies - 150661

Price: \$35.00

Cup Of Christmas Photopolymer Stamp Set (En) -150491

Price: \$23.00

Very Vanilla/Copper 1/2" (1.3 Cm) Classic Weave Ribbon - 150394