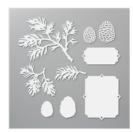

<u>cindeewilkinson@comcast.net</u> <u>www.justspongeit.com</u>

Beautiful Boughs Dies - 150661

Price: \$35.00

Cup Of Christmas Photopolymer Stamp Set (En) -150491

Price: \$23.00

Very Vanilla/Copper 1/2" (1.3 Cm) Classic Weave Ribbon - 150394