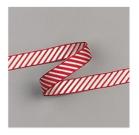

Price: \$8.00

Cherry Cobbler 3/8" (1 Cm) Diagonal Stripe Ribbon - 150439

Price: \$7.50

Very Vanilla 8-1/2" X 11" Cardstock -101650

Price: \$10.50

Early Espresso Classic Stampin' Pad - 147114

Price: \$9.00

Snowfall Accents Puff Paint - 150691