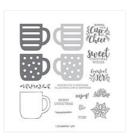

<u>cindeewilkinson@comcast.net</u> <u>www.justspongeit.com</u>

Beautiful Boughs Dies - 150661

Price: \$35.00

Cup Of Christmas Photopolymer Stamp Set (En) -150491

Price: \$23.00

Very Vanilla/Copper 1/2" (1.3 Cm) Classic Weave Ribbon - 150394