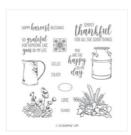

Country Lane 12" X 12" (30.5 X 30.5 Cm) Designer Series Paper -147804

Price: \$11.00

Country Home Photopolymer Stamp Set (En) -147678

Price: \$21.00

Tin Tile Dynamic Textured Impressions Embossing Folder - 147906