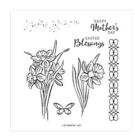

glenda@thestampcamp.com https://stampl.ink/shop

Daffodil Daydream Cling Stamp Set (English) - 157786

Price: \$23.00

Abstract Beauty 4" X 6" (10.2 X 15.2 Cm) Specialty Designer Series Paper - 158039

**Sale: \$6.00** Price: \$15.00