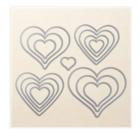

buckeyeinklings.com

Heart Happiness Photopolymer Stamp Set -145769

Price: \$17.00

Sweet & Sassy Framelits Dies -141707

Price: \$35.00

Naturally Eclectic Designer Series Paper - 144185

Price: \$11.00

Night Of Navy 3/8" (1 Cm) Corduroy Ribbon - 145597