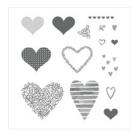

buckeyeinklings.com

Heart Happiness Photopolymer Stamp Set -145769

Price: \$17.00

Sweet & Sassy Framelits Dies -141707

Price: \$35.00

Naturally Eclectic Designer Series Paper - 144185

Price: \$11.00

Night Of Navy 3/8" (1 Cm) Corduroy Ribbon - 145597