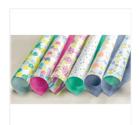

buckeyeinklings.com

Heart Happiness Photopolymer Stamp Set -145769

Price: \$17.00

Sweet & Sassy Framelits Dies -141707

Price: \$35.00

Naturally Eclectic Designer Series Paper - 144185

Price: \$11.00

Night Of Navy 3/8" (1 Cm) Corduroy Ribbon - 145597