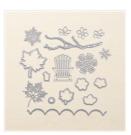

Price: \$11.00

Wood Crate Framelits Dies -143730

Price: \$30.00

Seasonal Layers Dies - 143751

Price: \$33.00

Big Shot - 143263

Price: \$110.00

Magnetic Platform - 130658