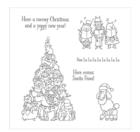

## Supply List

Santa Paws Wood-Mount Stamp Set\* - 144884

Price: £23.00

Santa Paws Clear-Mount Stamp Set\* - 144889

Price: £16.00

Whisper White A4 Thick Cardstock -140490

Price: £7.75

Soft Suede Cardstock A4 -119982