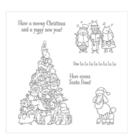

## Supply List

Santa Paws Wood-Mount Stamp Set\* - 144884

Price: £23.00

Santa Paws Clear-Mount Stamp Set\* - 144889

Price: £16.00

Whisper White A4 Thick Cardstock -140490

Price: £7.75

Soft Suede Cardstock A4 -119982