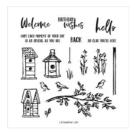

Garden Birdhouses Photopolymer Stamp Set -155090

Price: \$18.00

Balmy Blue 8-1/2" X 11" Cardstock -146982

Price: \$10.00

Basic Black 8-1/2" X 11" Cardstock -121045

Price: \$10.00

You're A Peach 12" X 12" (30.5 X 30.5 Cm) Designer Series Paper -155686