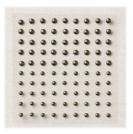

Stylish Shapes Dies - 159183

Price: \$30.00

He's The Man 12" X 12" (30.5 X 30.5 Cm) Specialty Designer Series Paper - 159068

Price: \$15.00

Meg Holland

Rustic Metallic Adhesive-Backed Dots - 159082

**Sale: \$6.40** Price: \$8.00