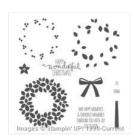

Http://www.devotedstamper.com

Wondrous Wreath Photopolymer Stamp Set -135047

Price: \$26.00

Whisper White 8-1/2" X 11" Thick Cardstock -140272

Price: \$8.25

Whisper White 8-1/2" X 11" Cardstock -100730

Price: \$9.75