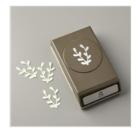

Suebstampin@comcast.net www.stampinfromtheheart.com

Nature's Beauty Cling Stamp Set -150528

Price: \$21.00

Woodland Textured Impressions? Embossing Folder - 139673

Price: \$8.50

Sprig Punch -148012

Price: \$18.00