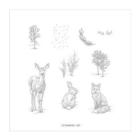

Suebstampin@comcast.net www.stampinfromtheheart.com

Nature's Beauty Cling Stamp Set -150528

Price: \$21.00

Woodland Textured Impressions? Embossing Folder - 139673

Price: \$8.50

Sprig Punch -148012

Price: \$18.00