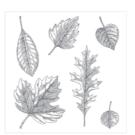

stampinwithmelva@gmail.com www.stampingwithmelva.com

Sheltering Tree Photopolymer Stamp Set -137163

Price: \$32.00

Vintage Leaves Photopolymer Stamp Set -138802

Price: \$32.00

1-1/4" Burlap Ribbon - 132140