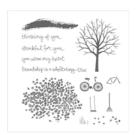

stampinwithmelva@gmail.com www.stampingwithmelva.com

Sheltering Tree Photopolymer Stamp Set -137163

Price: \$32.00

Vintage Leaves Photopolymer Stamp Set -138802

Price: \$32.00

1-1/4" Burlap Ribbon - 132140