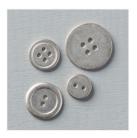

Price: \$7.00

Basic Gray Baker's Twine - 134587

Price: \$2.95

Silver Basic Metal Buttons - 133319

Price: \$8.00

Vintage Faceted Designer Buttons -127555

Price: \$6.00

Antique Brads - 117273