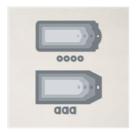

Lasting Joy Photopolymer Stamp Set (English) - 161442

**Sale: \$10.00** Price: \$20.00

Delightfully Eclectic 12" X 12" (30.5 X 30.5 Cm) Designer Series Paper - 161640

**Sale: \$15.00** Price: \$30.00

Tailor Made Tags Dies - 155563