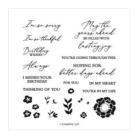

Lasting Joy Photopolymer Stamp Set (English) - 161442

**Sale: \$10.00** Price: \$20.00

Delightfully Eclectic 12" X 12" (30.5 X 30.5 Cm) Designer Series Paper - 161640

**Sale: \$15.00** Price: \$30.00

Tailor Made Tags Dies - 155563