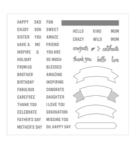

Swirly Bird Photopolymer Stamp Set -141749

Price: \$25.00

Thoughtful Banners Photopolymer Stamp Set -141614

Price: \$21.00

Swirly Scribbles Thinlits Dies -141497

Price: \$27.00

Dapper Denim 8-1/2" X 11" Cardstock -141414