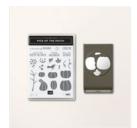

glenda@thestampcamp.com https://stampl.ink/shop

Pick Of The Patch Bundle (English) -162201

Price: \$38.50

Stylish Shapes Dies - 159183

Price: \$30.00

Them Bones 12" X 12" (30.5 X 30.5 Cm) Designer Series Paper -162215