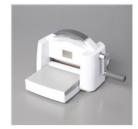

Whisper White 1/4" (6.4 Mm) Crinkled Seam Binding Ribbon - 151326

**Sale: \$6.75** Price: \$7.50

Basic White Medium Envelopes - 159236

Price: \$8.50

Stampin' Cut & Emboss Machine -149653

Price: \$128.00