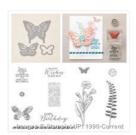

## Supply List

Butterfly Basics Photopolymer Stamp Set -137154

Price: \$42.00

Butterfly Basics Photopolymer Bundle - 138865

Price: \$70.50

A B C D E F G H I J K L M N O P Q R S T U V W X Y Z a b c d e f 9 h i j k l m n o P q r s t u v w x Y z 1 2 3 4 5 6 7 8 9 0 ! ? ©

Price: \$11.50

Early Espresso Classic Stampin' Pad - 126974

Price: \$11.50

Butterflies Thinlits? Dies - 137360

Price: \$45.00

Big Shot - 113439

Price: \$169.00

Labels Collection Framelits Die -125598