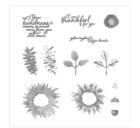

Painted Harvest Photopolymer Stamp Set -144783

Price: \$21.00

Soft Suede Classic Stampin' Pad -126978

Price: \$6.50

Crumb Cake Classic Stampin' Pad - 126975

Price: \$6.50

Peekaboo Peach Classic Stampin' Pad - 141398