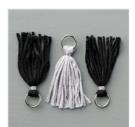

Mini Tassels -142024

Sale: \$3.00 Price: \$7.50

Mint Macaron 1" Dotted Lace Trim -138424

Sale: \$3.00 Price: \$6.00

Natural 5/8" Chevron Ribbon -132982

Sale: \$2.80 Price: \$7.00

Ornate Tag Topper Punch - 137416 Sale: \$13.80