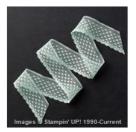

Mini Pinecones - 141990

Price: \$7.50

Mini Tassels - 142024

**Sale: \$3.00** Price: \$7.50

Mint Macaron 1" Dotted Lace Trim -138424

**Sale: \$3.00** Price: \$6.00

Natural 5/8" Chevron Ribbon -132982

**Sale: \$2.80** Price: \$7.00