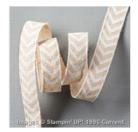

Mini Pinecones - 141990

Price: \$7.50

Mini Tassels - 142024

**Sale: \$3.00** Price: \$7.50

Mint Macaron 1" Dotted Lace Trim -138424

**Sale: \$3.00** Price: \$6.00

Natural 5/8" Chevron Ribbon -132982

**Sale: \$2.80** Price: \$7.00