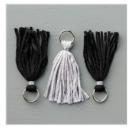

Mini Pinecones - 141990

Price: \$7.50

Mini Tassels - 142024

**Sale: \$3.00** Price: \$7.50

Mint Macaron 1" Dotted Lace Trim -138424

**Sale: \$3.00** Price: \$6.00

Natural 5/8" Chevron Ribbon -132982

**Sale: \$2.80** Price: \$7.00