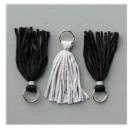

Mini Pinecones - 141990

Price: \$7.50

Mini Tassels - 142024

**Sale: \$3.00** Price: \$7.50

Mint Macaron 1" Dotted Lace Trim -138424

**Sale: \$3.00** Price: \$6.00

Natural 5/8" Chevron Ribbon -132982

**Sale: \$2.80** Price: \$7.00