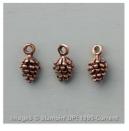

Mini Pinecones - 141990

Price: \$7.50

Mini Tassels - 142024

**Sale: \$3.00** Price: \$7.50

Mint Macaron 1" Dotted Lace Trim -138424

**Sale: \$3.00** Price: \$6.00

Natural 5/8" Chevron Ribbon -132982

**Sale: \$2.80** Price: \$7.00