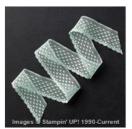

Sale: \$1.80 Price: \$4.50

Mini Pinecones -141990

Price: \$7.50

Mini Tassels -142024

Sale: \$3.00 Price: \$7.50

Mint Macaron 1" Dotted Lace Trim -138424

Sale: \$3.00 Price: \$6.00

Natural 5/8" Chevron Ribbon -132982