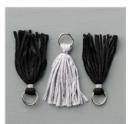

Sale: \$1.80 Price: \$4.50

Mini Pinecones -141990

Price: \$7.50

Mini Tassels -142024

Sale: \$3.00 Price: \$7.50

Mint Macaron 1" Dotted Lace Trim -138424

Sale: \$3.00 Price: \$6.00

Natural 5/8" Chevron Ribbon -132982