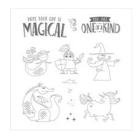

Magical Day Wood-Mount Stamp Set -145854

Price: \$30.00

Magical Day Wood-Mount Bundle - 145984

Price: \$53.00

Myths & Magic Specialty Designer Series Paper -145600

Price: \$13.00

Myths & Magic Specialty Washi Tape - 145602