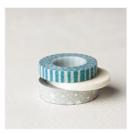

Price: \$6.00

Myths & Magic Glimmer Paper 6" X 6" (15.2 X 15.2 Cm) - 145601

Price: \$15.00

Night Of Navy 8-1/2" X 11" Cardstock -100867

Price: \$10.00

Night Of Navy Classic Stampin' Pad - 126970

Price: \$6.50