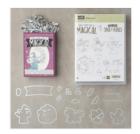

Magical Day Wood-Mount Stamp Set -145854

Price: \$30.00

Magical Day Wood-Mount Bundle - 145984

Price: \$53.00

Myths & Magic Specialty Designer Series Paper -145600

Price: \$13.00

Myths & Magic Specialty Washi Tape - 145602