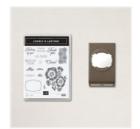

Price: \$36.75

Lovely & Lasting Photopolymer Stamp Set (English) - 158646

Price: \$22.00

Lasting Label Punch - 158651

Price: \$22.00

Polished Pink 3/8" (1 Cm) Open Weave Ribbon -155714

**Sale: \$2.80** Price: \$7.00