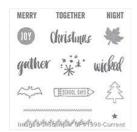

Project Life Seasonal Snapshot 2015 Photopolymer Stamp Set -139841

Price: \$16.00

Whisper White 8-1/2" X 11" Cardstock -100730

Price: \$9.75

Real Red 8-1/2" X 11" Cardstock -102482

Price: \$10.00

Real Red Classic Stampin' Pad -126949