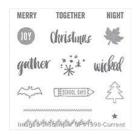

Project Life Seasonal Snapshot 2015 Photopolymer Stamp Set -139841

Price: \$16.00

Whisper White 8-1/2" X 11" Cardstock -100730

Price: \$9.75

Real Red 8-1/2" X 11" Cardstock -102482

Price: \$11.50

Real Red Classic Stampin' Pad -126949