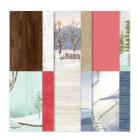

## Supply List

Perched In A Tree Cling Stamp Set (English) - 159791

Price: \$23.00

One Horse Open Sleigh 6" X 6" (15.2 X 15.2 Cm) Designer Series Paper - 162118

Price: \$12.50

Boho Blue 8-1/2" X 11" Cardstock -161724