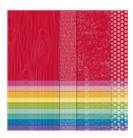

justpeachystamping@gmail.com https://justpeachystamping.com

Way To Goat Cling Stamp Set (En) -152657

Price: \$19.00

Black 3/8" (1 Cm) Glittered Organdy Ribbon - 147897

Price: \$8.50

Brights 6" X 6" (15.2 X 15.2 Cm) Designer Series Paper - 152487