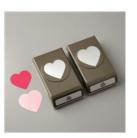

Whisper White 5/8" (1.6 Cm) Polka Dot Tulle Ribbon -146912

**Sale: \$6.75** Price: \$7.50

Heart Punch Pack - 151292

**Sale: \$22.80** Price: \$38.00

Versamark Pad - 102283

Price: \$9.50

White Stampin' Emboss Powder -109132