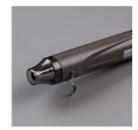

Price: \$6.00

Heat Tool - 129053

Price: \$31.00

Stampin'
Dimensionals 104430

Price: \$4.25

3-1/8" X 3-1/8" (7.9 X 7.9 Cm) Acetate Card Boxes -150428

**Sale: \$2.40** Price: \$6.00