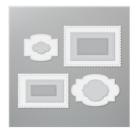

Price: \$9.00

Mint Macaron Classic Stampin' Pad - 147106

**Sale: \$6.40** Price: \$8.00

Smoky Slate Classic Stampin' Pad - 147113

Price: \$9.00

Cloche Dies -156386

**Sale: \$14.50** Price: \$29.00

Stitched So Sweetly Dies -151690