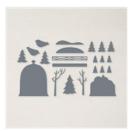

Classic Cloche Photopolymer Stamp Set (English) - 156355

Price: \$21.00

Classic Cloche Bundle (English) -156786

Price: \$45.00

Smoky Slate 8-1/2" X 11" Cardstock -131202

Price: \$10.00

Mint Macaron 8-1/2" X 11" Cardstock -138337

Price: \$9.00

Mint Macaron Classic Stampin' Pad - 147106

**Sale: \$6.40** Price: \$8.00

Smoky Slate Classic Stampin' Pad - 147113

Price: \$9.00

Cloche Dies -156386

**Sale: \$14.50** Price: \$29.00

Stitched So Sweetly Dies -151690