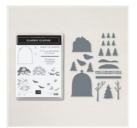

Price: \$9.00

Mint Macaron Classic Stampin' Pad - 147106

**Sale: \$6.40** Price: \$8.00

Smoky Slate Classic Stampin' Pad - 147113

Price: \$9.00

Cloche Dies -156386

**Sale: \$14.50** Price: \$29.00

Stitched So Sweetly Dies -151690