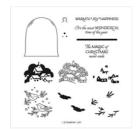

Classic Cloche Photopolymer Stamp Set (English) - 156355

Price: \$21.00

Classic Cloche Bundle (English) -156786

Price: \$45.00

Smoky Slate 8-1/2" X 11" Cardstock -131202

Price: \$10.00

Mint Macaron 8-1/2" X 11" Cardstock -138337