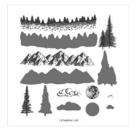

Mountain Air Photopolymer Stamp Set (En) -151610

Price: £19.00

Snow Front Photopolymer Stamp Set -150483

Price: £20.00

My Meadow Photopolymer Stamp Set -151650

Price: £20.00

Family Party Photopolymer Stamp Set -149379